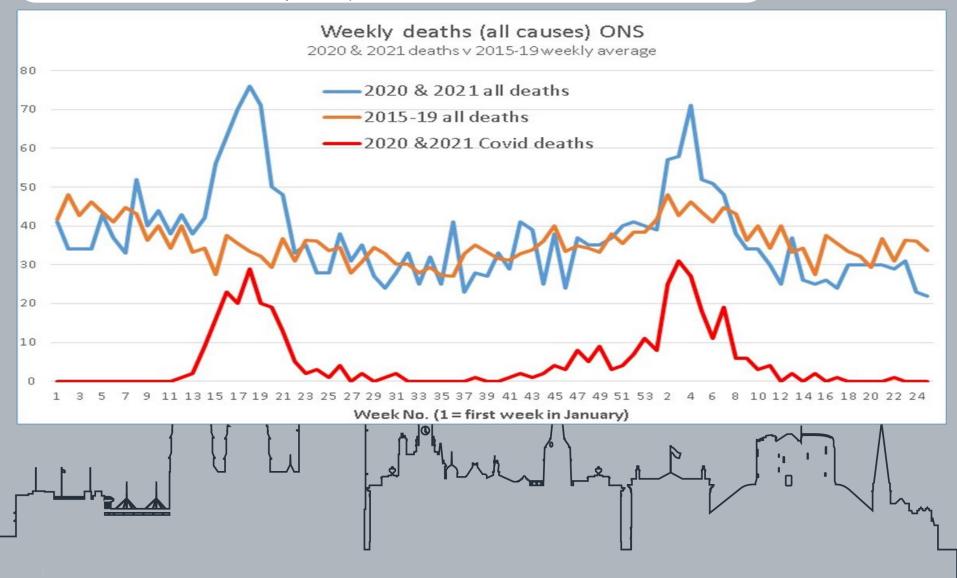

# As at 6.7.21 there were 14 people with Covid in a General / Acute bed and 1 in ITU

In the most recent period (Week 25: 19.6.21 to 25.6.21) **0** Covid-19 deaths were recorded as having occurred for CYC residents. There have been **120** excess deaths' in York since the start of the 2020 (using the 2015-2019 weekly average number of deaths as the comparator)