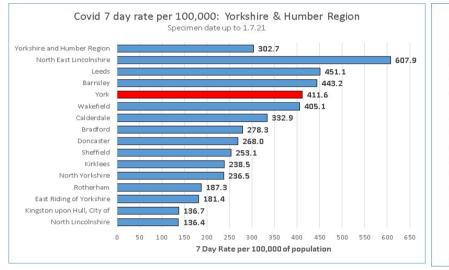

### **Position in Region**

Ì ÌÏII

The latest official "validated" rate of new Covid cases per 100,000 of population for the period 25.6.21 to 1.7.21 in York was **411.6** (867 cases). The national and regional averages at this date were 239.3 and 302.7