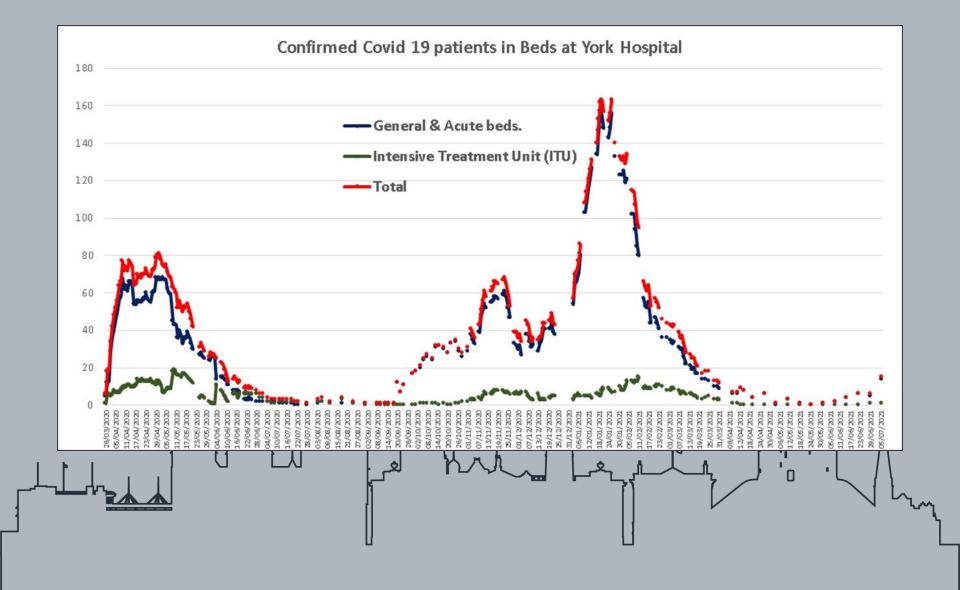

# As at 6.7.21 there were 14 people with Covid in a General / Acute bed and 1 in ITU

In the most recent period (Week 25: 19.6.21 to 25.6.21) **0** Covid-19 deaths were recorded as having occurred for CYC residents. There have been **120** excess deaths' in York since the start of the 2020 (using the 2015-2019 weekly average number of deaths as the comparator)