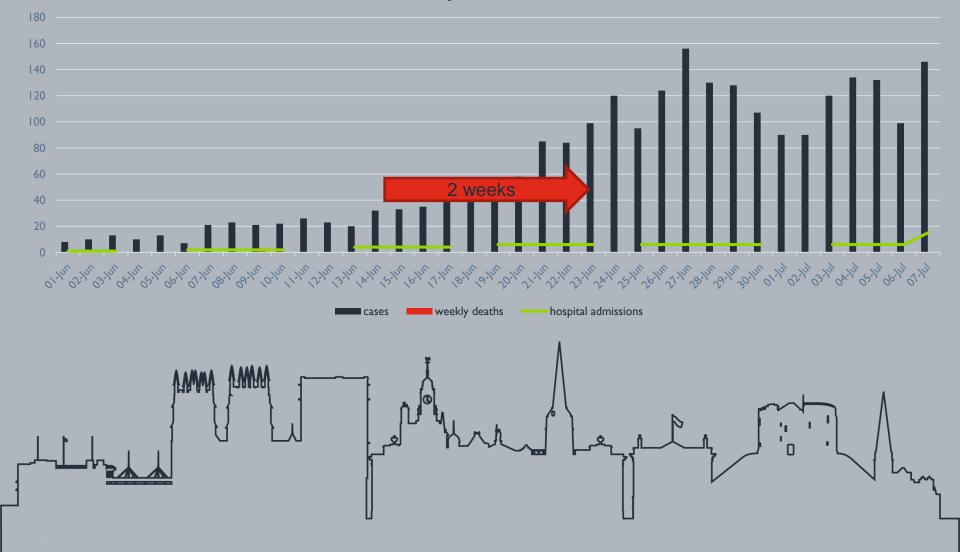

#### Covid cases/hospital admissions/deaths June 2021

In the latest month for which data is available, **806** cases in York (with a specimen date between 3<sup>rd</sup> June and 2<sup>nd</sup> July 2021) had been processed in a laboratory which is able to carry out the required sequencing in order to identify Variants of Concern (VOC) or Variants under Investigation (VUI). The breakdown is as follows: VOC B.1.1.7 (Alpha/Kent): **13** confirmed and **I** provisional ;VOC B.1.617.2 (Delta /India): **562** provisional & **228** confirmed and VOC PI (Gamma – Japan ex Brazil): **2** Provisional.