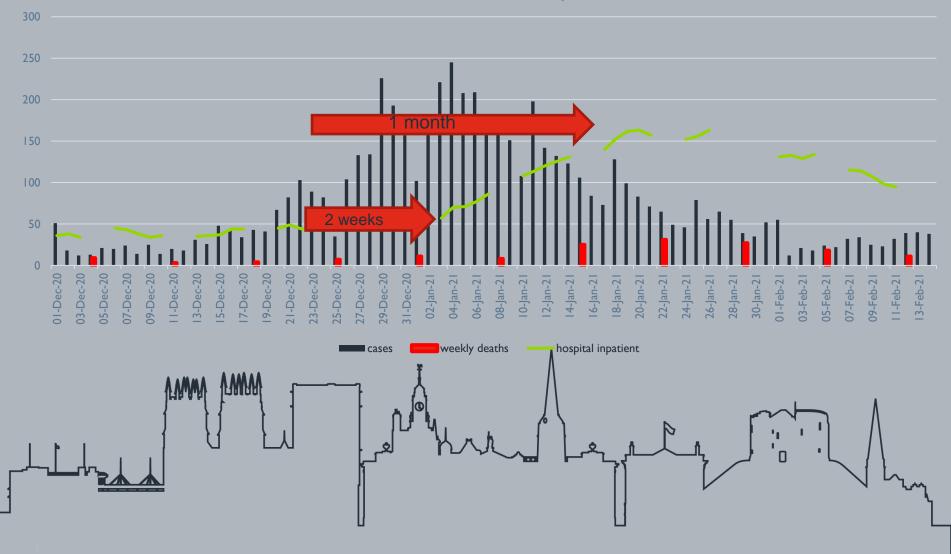

The national and regional averages at this date were 239.3 and 302.7

Working together to improve and make a difference

09/07/21

The rate of new Covid cases per 100,000 of population for the period 24.6.21 to 1.7.21 for people aged **60+** in York was **56.5 (28 cases).** The national and regional averages were 40.9 and 49.9 respectively.







# As at 6.7.21 there were 14 people with Covid in a General / Acute bed and 1 in ITU





In the most recent period (Week 25: 19.6.21 to 25.6.21) **0** Covid-19 deaths were recorded as having occurred for CYC residents. There have been **120** excess deaths' in York since the start of the 2020 (using the 2015-2019 weekly average number of deaths as the comparator)







#### Covid cases/hospital admissions/deaths December 2020 to February 2021





#### Covid cases/hospital admissions/deaths June 2021









In the latest month for which data is available, **806** cases in York (with a specimen date between 3<sup>rd</sup> June and 2<sup>nd</sup> July 2021) had been processed in a laboratory which is able to carry out the required sequencing in order to identify Variants of Concern (VOC) or Variants under Investigation (VUI). The breakdown is as follows: VOC B.1.1.7 (Alpha/Kent): **13** confirmed and **I** provisional ;VOC B.1.617.2 (Delta /India): **562** provisional & **228** confirmed and VOC PI (Gamma – Japan ex Brazil): **2** Provisional.









### Local Contact Tracing Numbers