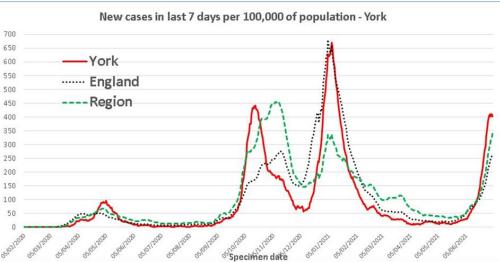

### **Position in Region**

Ì ÌÏII

The latest official "validated" rate of new Covid cases per 100,000 of population for the period 25.6.21 to 1.7.21 in York was **411.6** (867 cases). The national and regional averages at this date were 239.3 and 302.7