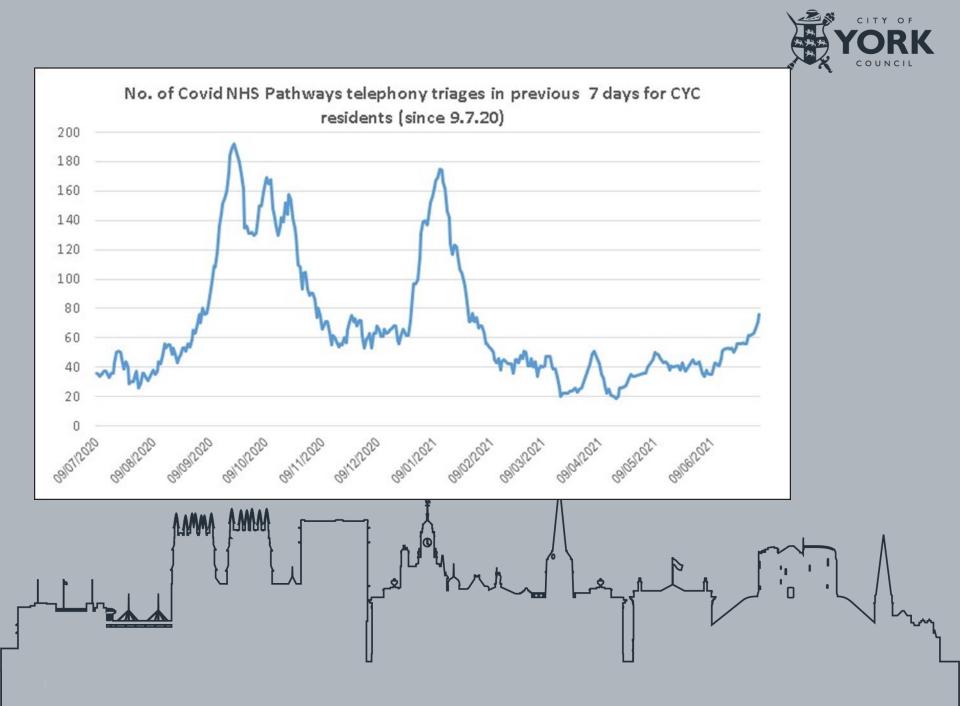

## Date Update







### • Epidemic Curve

### **Position in Region**



Ì ÌÏII



The latest official "validated" rate of new Covid cases per 100,000 of population for the period 25.6.21 to 1.7.21 in York was **411.6** (867 cases). The national and regional averages at this date were 239.3 and 302.7

Working together to improve and make a difference

09/07/21

The rate of new Covid cases per 100,000 of population for the period 24.6.21 to 1.7.21 for people aged **60+** in York was **56.5 (28 cases).** The national and regional averages were 40.9 and 49.9 respectively.







# As at 6.7.21 there were 14 people with Covid in a General / Acute bed and 1 in ITU





In the most recent period (Week 25: 19.6.21 to 25.6.21) **0** Covid-19 deaths were recorded as having occurred for CYC residents. There have been **120** excess deaths' in York since the start of the 2020 (using the 2015-2019 weekly average number of deaths as the comparator)







#### Covid cases/hospital admissions/deaths December 2020 to February 2021





#### Covid cases/hospital admissions/deaths June 2021









In the latest month for which data is available, **806** cases in York (with a specimen date between 3<sup>rd</sup> June and 2<sup>nd</sup> July 2021) had been processed in a laboratory which is able to carry out the required sequencing in order to identify Variants of Concern (VO