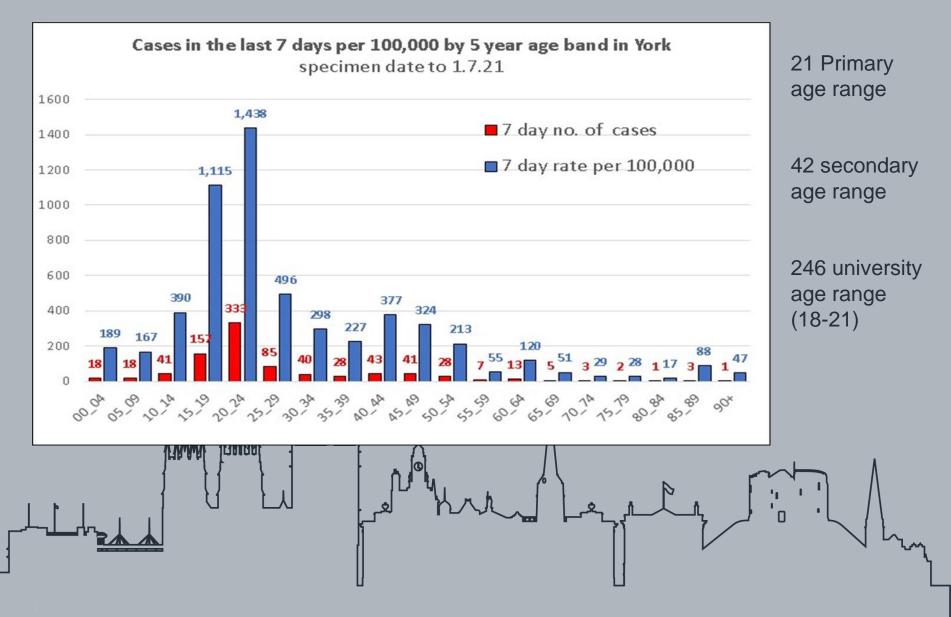

Working together to improve and make a difference

09/07/21

The rate of new Covid cases per 100,000 of population for the period 24.6.21 to 1.7.21 for people aged **60+** in York was **56.5 (28 cases).** The national and regional averages were 40.9 and 49.9 respectively.