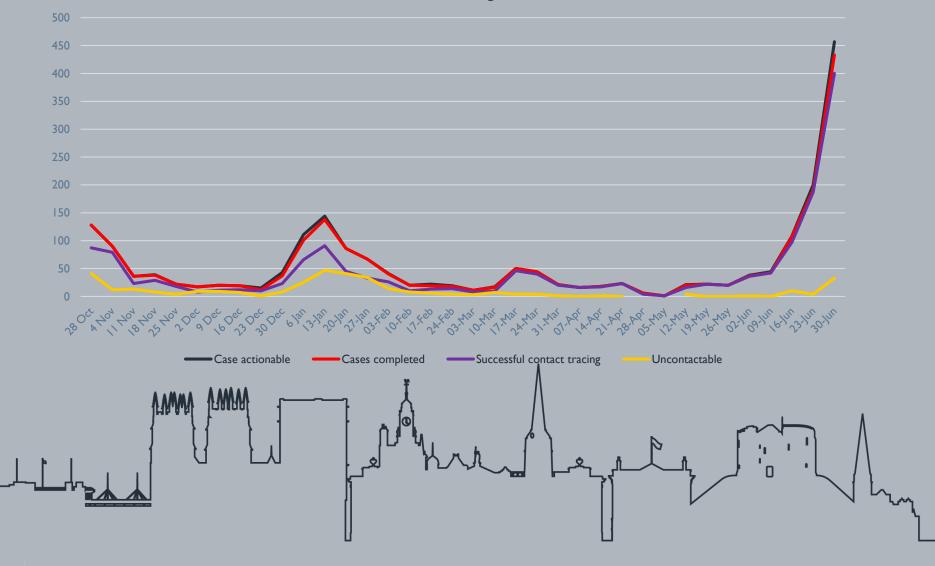

2015-2019 weekly average number of deaths as the comparator)







#### Covid cases/hospital admissions/deaths December 2020 to February 2021





#### Covid cases/hospital admissions/deaths June 2021









In the latest month for which data is available, **806** cases in York (with a specimen date between 3<sup>rd</sup> June and 2<sup>nd</sup> July 2021) had been processed in a laboratory which is able to carry out the required sequencing in order to identify Variants of Concern (VOC) or Variants under Investigation (VUI). The breakdown is as follows: VOC B.1.1.7 (Alpha/Kent): **13** confirmed and **I** provisional ;VOC B.1.617.2 (Delta /India): **562** provisional & **228** confirmed and VOC PI (Gamma – Japan ex Brazil): **2** Provisional.









### Local Contact Tracing Numbers