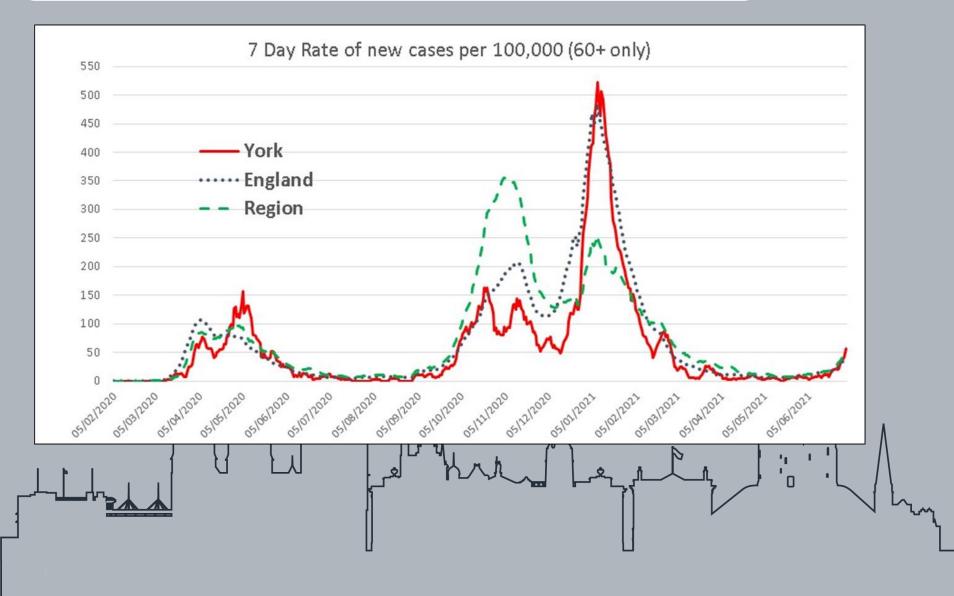

Working together to improve and make a difference

09/07/21

The rate of new Covid cases per 100,000 of population for the period 24.6.21 to 1.7.21 for people aged **60+** in York was **56.5 (28 cases).** The national and regional averages were 40.9 and 49.9 respectively.