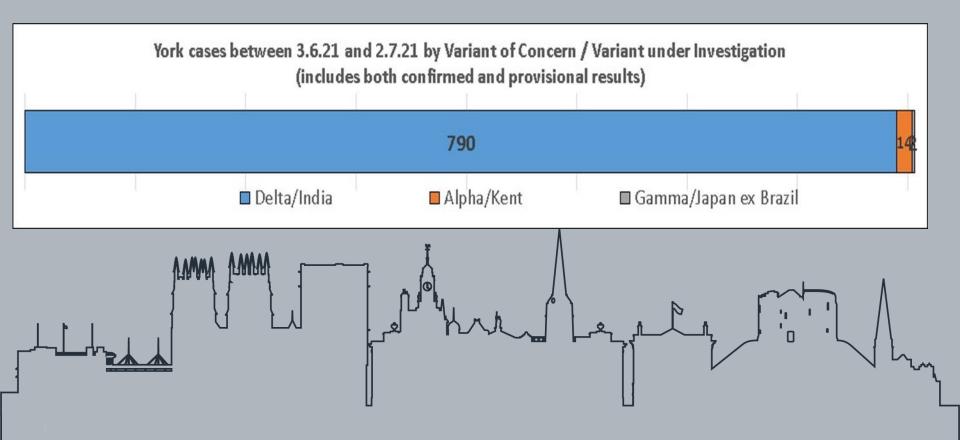

#### Covid cases/hospital admissions/deaths June 2021

In the latest month for which data is available, **806** cases in York (with a specimen date between 3<sup>rd</sup> June and 2<sup>nd</sup> July 2021) had been processed in a laboratory which is able to carry out the required sequencing in order to identify Variants of Concern (VOC) or Variants under Investigation (VUI). The breakdown is as follows: VOC B.1.1.7 (Alpha/Kent): **13** confirmed and **I** provisional ;VOC B.1.617.2 (Delta /India): **562** provisional & **228** confirmed and VOC PI (Gamma – Japan ex Brazil): **2** Provisional.