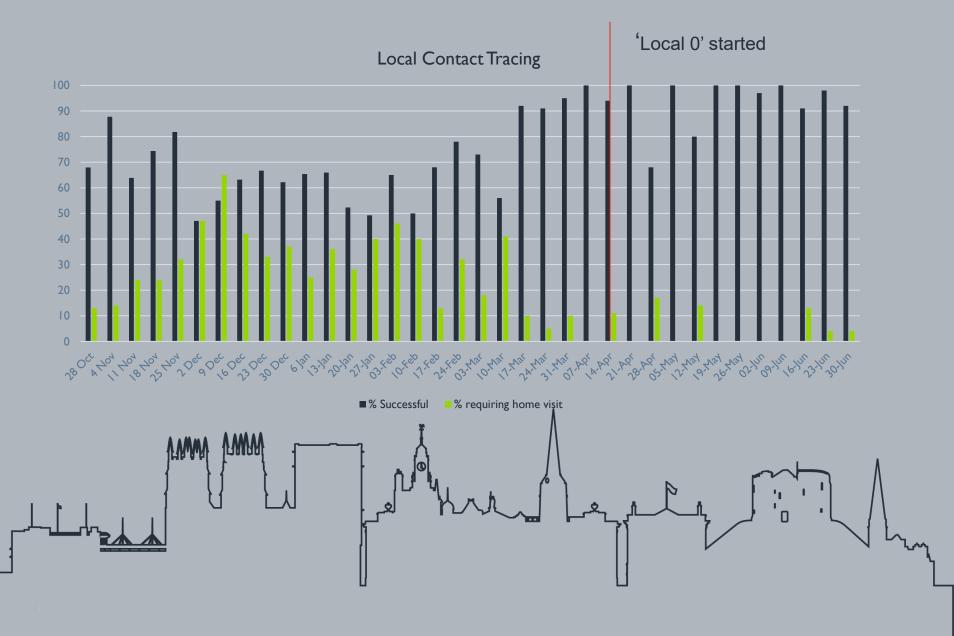

since the start of the 2020 (using the 2015-2019 weekly average number of deaths as the comparator)







#### Covid cases/hospital admissions/deaths December 2020 to February 2021





#### Covid cases/hospital admissions/deaths June 2021









In the latest month for which data is available, **806** cases in York (with a specimen date between 3<sup>rd</sup> June and 2<sup>nd</sup> July 2021) had been processed in a laboratory which is able to carry out the required sequencing in order to identify Variants of Concern (VOC) or Variants under Investigation (VUI). The breakdown is as follows: VOC B.1.1.7 (Alpha/Kent): **13** confirmed and **I** provisional ;VOC B.1.617.2 (Delta /India): **562** provisional & **228** confirmed and VOC PI (Gamma – Japan ex Brazil): **2** Provisional.









### Local Contact Tracing Numbers